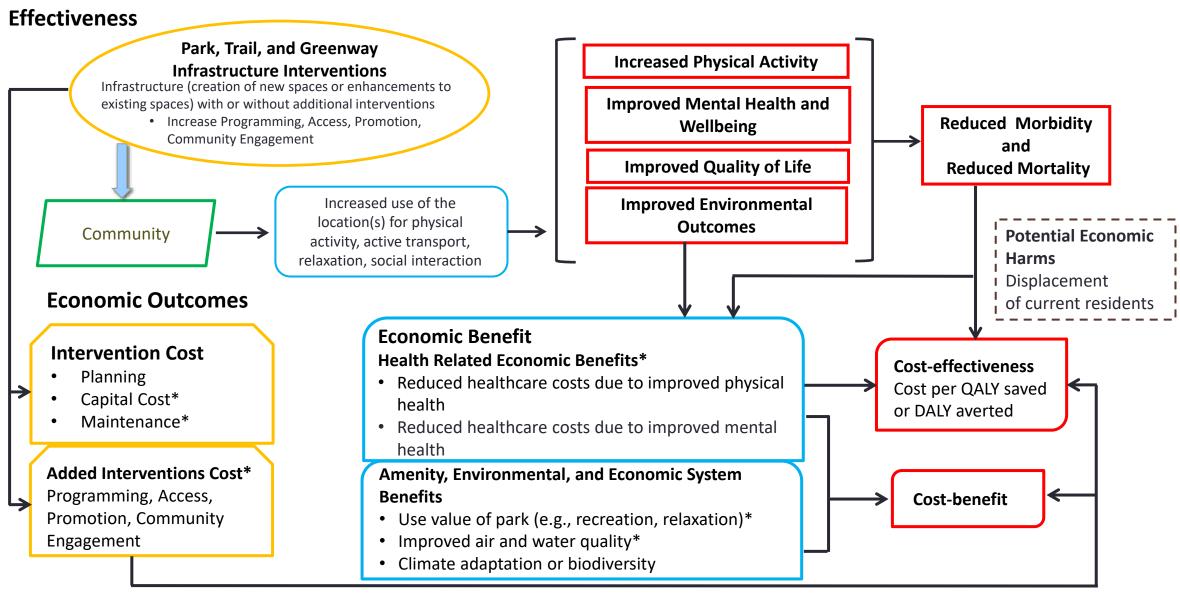

## Economic Framework: Park, Trail, and Greenway Infrastructure Interventions <sup>1</sup>

<sup>\*</sup> Driver of cost or benefit

<sup>&</sup>lt;sup>1</sup> Adapted economic content from Hunter RF, et al. Social return on investment analysis of an urban greenway. *Cities & Health* 2020: 1-18. QALY, quality-adjusted life year; DALY, disability-adjusted life year