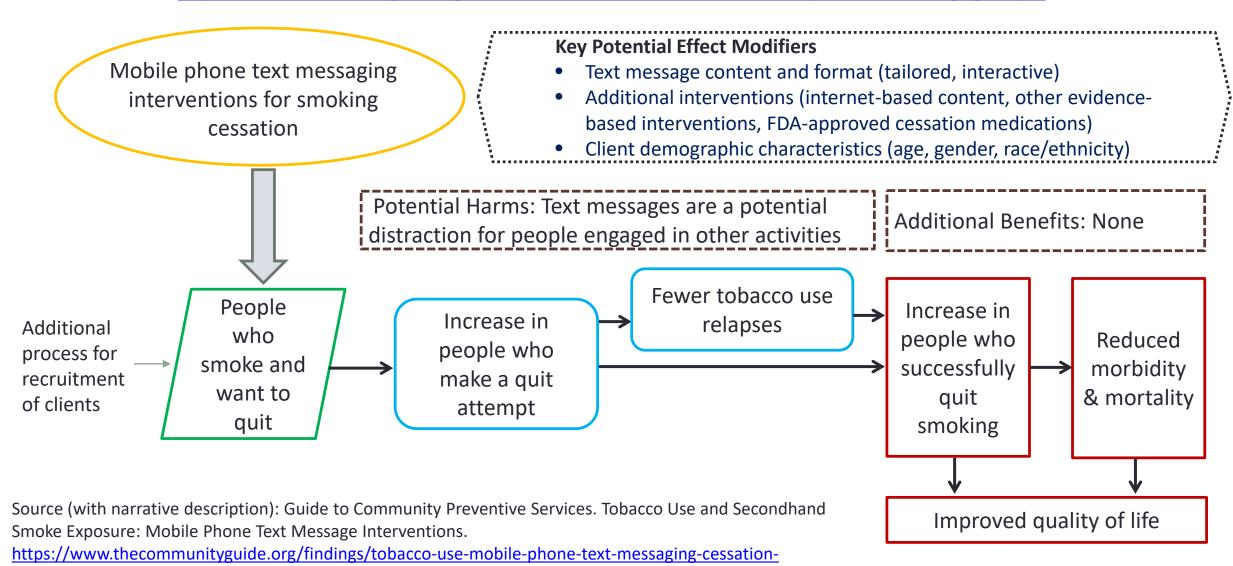

## Analytic Framework: Mobile Phone Text Messaging Interventions for Smoking Cessation

Accessible version: https://www.thecommunityguide.org/sites/default/files/assets/AF-tobacco-mobile-phone-text-messaging-508.pdf