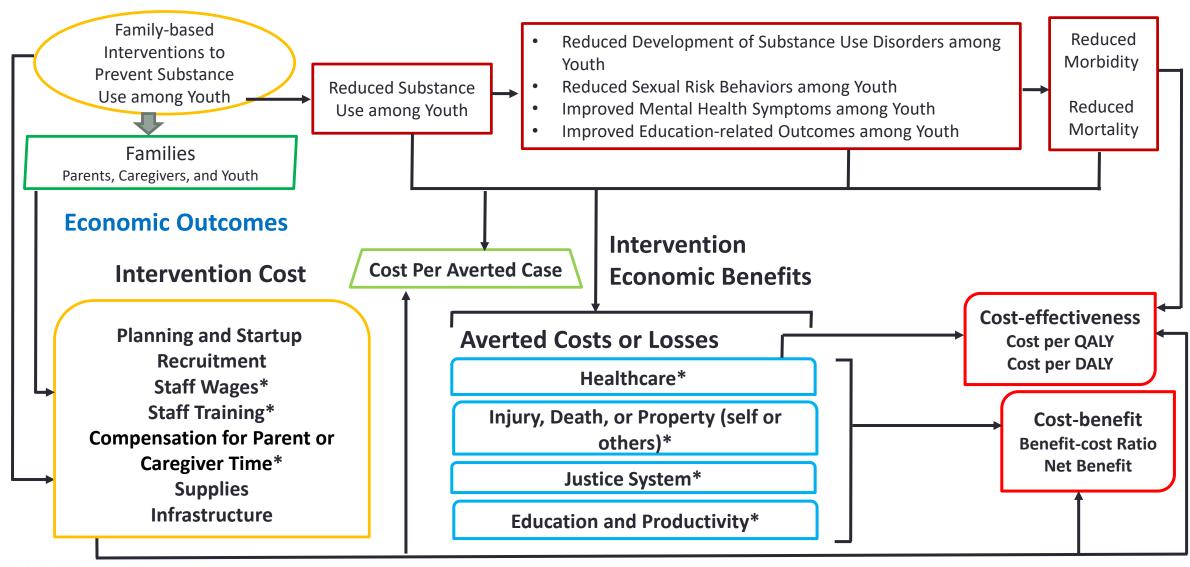

## Economic Review Analytic Framework: Family-based Interventions to Prevent Substance Use Among Youth

## **Effectiveness Outcomes**