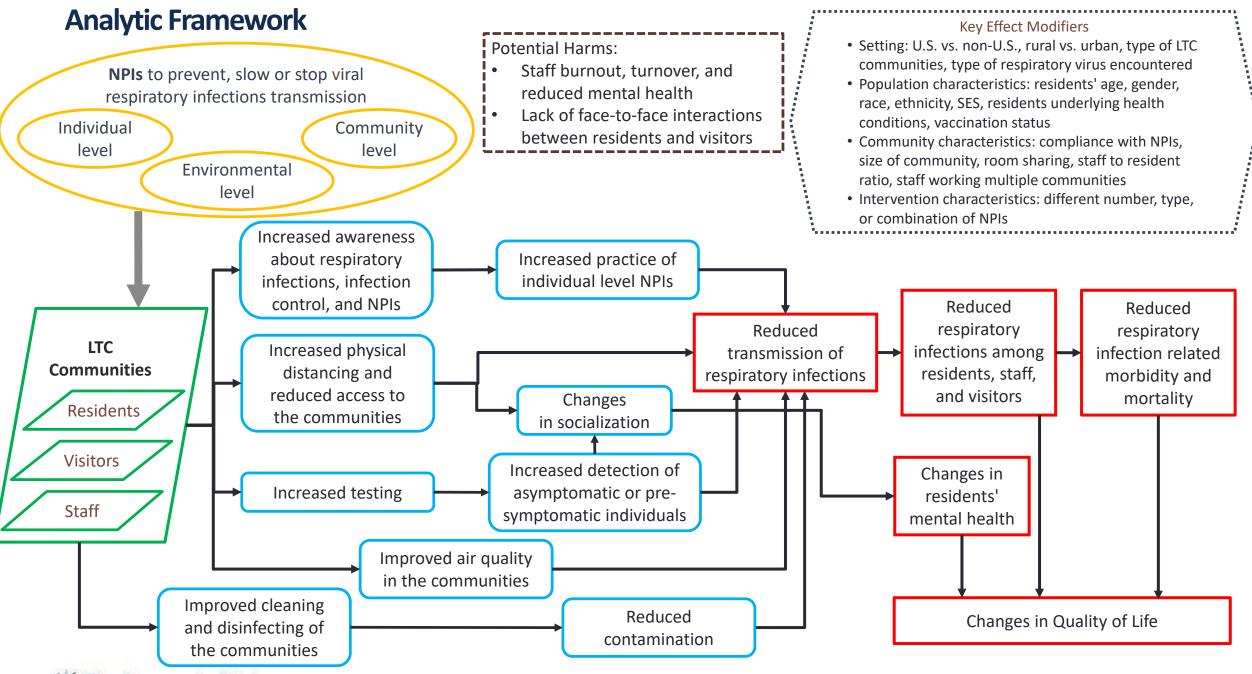

## **Icons in Community Guide Analytic Frameworks**

| lcon                                    | Interpretation                                                                    |
|-----------------------------------------|-----------------------------------------------------------------------------------|
|                                         | Intervention                                                                      |
|                                         | Recommendation outcome                                                            |
|                                         | Other intermediate outcome/variable (that are not recommendation outcomes)        |
|                                         | Population                                                                        |
| Potential Effect<br>Modifiers           | Key Potential Effect Modifiers (affecting causal relationships)                   |
| Potential Benefits/<br>Potential Harms/ | Additional benefits/Potential Harms/Disparities                                   |
|                                         | Unidirectional block arrows are applied between intervention and population icons |
| $\longrightarrow$                       | Unidirectional arrows for causal relationships                                    |
| $\longleftrightarrow$                   | Bidirectional arrows show feedback loops                                          |