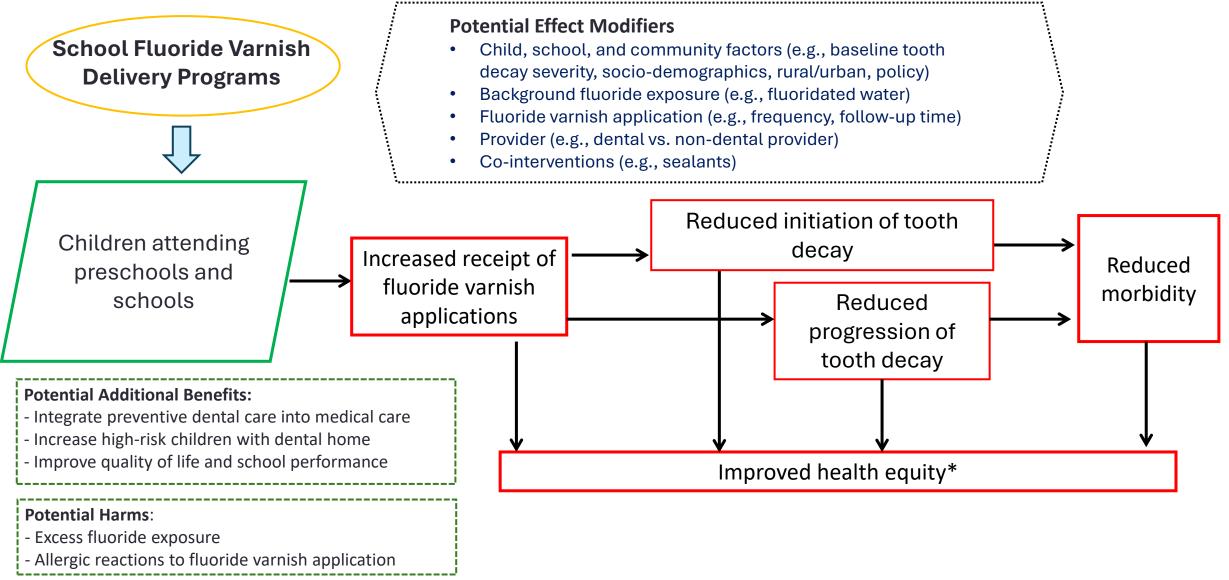

## Analytic Framework: School Fluoride Varnish Delivery Programs

🔆 The Community Guide

\* Reduced disparities by income and other social determinants of health in tooth decay and receipt of fluoride varnish